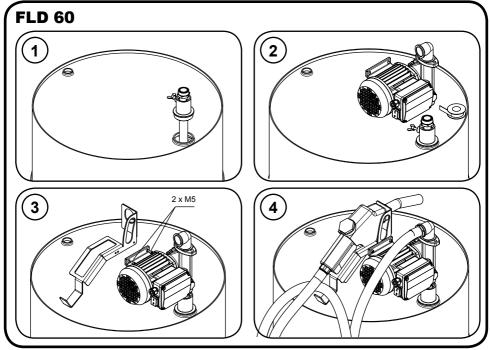

## INSTALLATION

Install the FLD kit following the indication (see page 3, pictures 1,2,3,4)

- 1) Extend the telescopic hose (T), insert the telescopic hose in the 2" threated hole on the drum and screw the hub (B);
- 2) Apply the inlet of the pump on the adaptor and before, to avoid any leakage, apply on the thread of the adaptor at least 5 layers of sealing tape (teflon, supplied with the FLD kit).
- 3) Assemble the nozzle holder (S) on the bracket of the pump, using the two M5 screws supplied with FLD kit.
- 4) Screw the hose (H) on the outlet of the pump, put up the nozzle on its holder and the hose on its hook.

WARNING! To avoid any inversion drum risks, especially when the drum is nearly empty, it is necessary observe the following precautions:

- a) During the assembling of the FLD kit, take care that the pump profile is inside the drum profile: with this preset the weight of the pump works against the inverting of the drum (see page 3, pictures 3 and 4).
- b) Ensure an adequate stability of the drum, fixing it with appropriate devices.