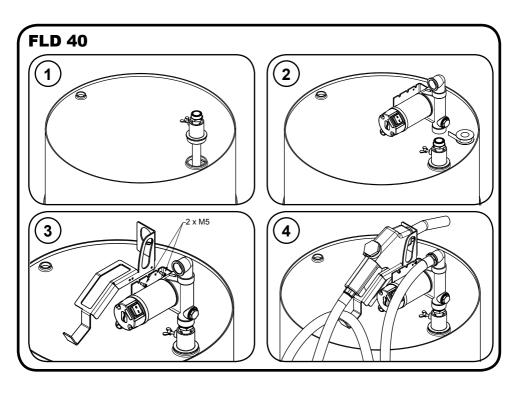

## INSTALLATION

Install the FLD kit following the indication (see page 3, pictures 1,2,3,4)

- 1) Extend the telescopic hose (T), insert the telescopic hose in the 2" threated hole on the drum and screw the hub (B);
- 2) Apply the inlet of the pump on the adaptor and before, to avoid any leakage, apply on the thread of the adaptor at least 5 layers of sealing tape (teflon, supplied with the FLD kit).
- 3) Assemble the nozzle holder (S) on the bracket of the pump, using the two M5 screws supplied with FLD kit.
- 4) Screw the hose (H) on the outlet of the pump, put up the nozzle on its holder and the hose on its hook.

WARNING! To avoid any inversion drum risks, especially when the drum is nearly empty, it is necessary observe the following precautions:

- a) During the assembling of the FLD kit, take care that the pump profile is inside the drum profile: with this preset the weight of the pump works against the inverting of the drum (see page 3, pictures 3 and 4).
- b) Ensure an adequate stability of the drum, fixing it with appropriate devices.