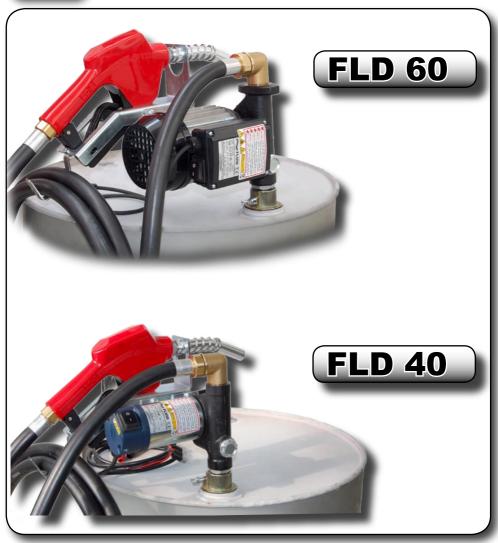

## CONTENTS

In the FLD kit are supplied the following items:

- -) Telescopic hose, with hub and adaptor (T);
- -) Pump with 90° connector;
- -) Nozzle holder (S) + N° 2 M5 screws;
- -) Hose with nozzle on one side and connector on the other side.
- -) Sealing tape (teflon)

## INSTALLATION

Install the FLD kit following the indication (see page 3, pictures 1,2,3,4)

- 1) Extend the telescopic hose (T), insert the telescopic hose in the 2" threated hole on the drum and screw the hub (B);
- 2) Apply the inlet of the pump on the adaptor and before, to avoid any leakage, apply on the thread of the adaptor at least 5 layers of sealing tape (teflon, supplied with the FLD kit).
- 3) Assemble the nozzle holder (S) on the bracket of the pump, using the two M5 screws supplied with FLD kit.
- 4) Screw the hose (H) on the outlet of the pump, put up the nozzle on its holder and the hose on its hook.